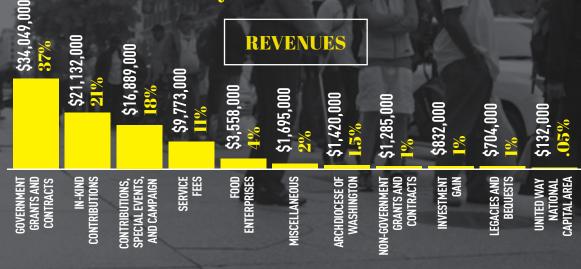

## FOR EVERY \$1 DONATED MORE THAN \$.86 went directly to helping people in need

TOTAL REVENUE **\$91,469,000** 

PROGRAM SERVICES \$77,034,000

**MANAGEMENT & GENERAL** \$9,402,000

**FUNDRAISING** \$3,068,000

AUDITED INCREASE IN NET ASSETS (UNRESTRICTED) \$1,965,000

Summary Statement of Unrestricted Activities of Catholic Charities of the Archdiocese of Washington for the year ended June 30, 2018. Audited financial information is available at www.catholiccharitiesdc.org.