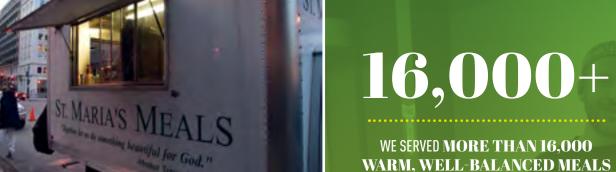

**ANNUAL REPORT** 2017-2018

WE SERVED MORE THAN 16,000 WARM, WELL-BALANCED MEALS THROUGH OUR WEEKLY ST. MARIA'S MEALS PROGRAM. 6,000

THE SOUTHERN MARYLAND FOOD BANK PROVIDED NEEDY FAMILIES WITH NEARLY 6.000 SNACK SAKS LAST YEAR.